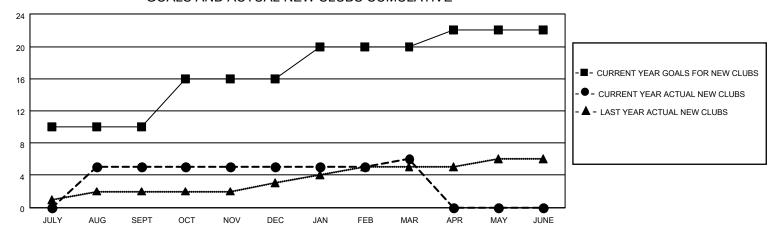

## GOALS AND ACTUAL NEW CLUBS CUMULATIVE

## MONTHLY MEMBERSHIP PROGRESS REPORT

LOCATION INDIA District 318 B Results as of: 3/31/2023

| Clubs                 |               |           |               | Members               |                        |                         |                                                    |
|-----------------------|---------------|-----------|---------------|-----------------------|------------------------|-------------------------|----------------------------------------------------|
| RESULTS FOR 2022-2023 |               |           |               | RESULTS FOR 2022-2023 |                        |                         |                                                    |
| QUARTER               | NEW CLUB GOAL | NEW CLUBS | DROPPED CLUBS | QUARTER MEME          | BER GROWTH NET<br>GOAL | MEMBER GROWTH<br>ACTUAL | DROPPED<br>MEMBERS ACTUAL<br>(including transfers) |
| JULY/AUG/SEPT         | 10            | 5         | 0             | JULY/AUG/SEPT         | 50                     | 215                     | 28                                                 |
| OCT/NOV/DEC           | 6             | 0         | 6             | OCT/NOV/DEC           | 90                     | 83                      | 327                                                |
| JAN/FEB/MAR           | 4             | 1         | 0             | JAN/FEB/MAR           | 70                     | 179                     | 50                                                 |
| APR/MAY/JUNE          | 2             | 0         | 0             | APR/MAY/JUNE          | 20                     | 0                       | 0                                                  |