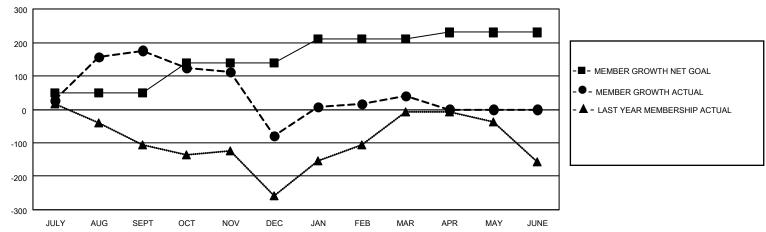

## GOALS AND ACTUAL MEMBERS CUMULATIVE

| DROPPED CLUBS: 6 |     | 65 CLUBS OF 129 ADDED 1 OR<br>MORE NEW MEMBERS | GENDER DISTRIBUTION             |                                |  |
|------------------|-----|------------------------------------------------|---------------------------------|--------------------------------|--|
|                  |     |                                                | MALE<br>FEMALE                  | 3,156 (85.44%)<br>538 (14.56%) |  |
| DROPPED MEMBERS  |     |                                                | NON BINARY PREFER NOT TO ANSWER | 0 (0.00%)<br>0 (0.00%)         |  |
| DECEASED         | 20  |                                                | THE ENTION TO ANSWER            | 0 (0.0070)                     |  |
| CLUB CANCELLED   | 104 | CLICK HERE FOR CUMULATIVE                      | TOTAL FAMILY UNIT MEMBERS       | 892                            |  |
| OTHER            | 281 | MEMBERSHIP DATA                                |                                 |                                |  |
| TOTAL            | 405 |                                                | FAMILY MEMBERS PAYING HAI       | F DUES 465                     |  |
|                  |     |                                                |                                 |                                |  |

## MONTHLY MEMBERSHIP PROGRESS REPORT

LOCATION INDIA District 318 B Results as of: 3/31/2023

| Clubs                 |               |           |               | Members               |                        |                         |                                                    |
|-----------------------|---------------|-----------|---------------|-----------------------|------------------------|-------------------------|----------------------------------------------------|
| RESULTS FOR 2022-2023 |               |           |               | RESULTS FOR 2022-2023 |                        |                         |                                                    |
| QUARTER               | NEW CLUB GOAL | NEW CLUBS | DROPPED CLUBS | QUARTER MEME          | BER GROWTH NET<br>GOAL | MEMBER GROWTH<br>ACTUAL | DROPPED<br>MEMBERS ACTUAL<br>(including transfers) |
| JULY/AUG/SEPT         | 10            | 5         | 0             | JULY/AUG/SEPT         | 50                     | 215                     | 28                                                 |
| OCT/NOV/DEC           | 6             | 0         | 6             | OCT/NOV/DEC           | 90                     | 83                      | 327                                                |
| JAN/FEB/MAR           | 4             | 1         | 0             | JAN/FEB/MAR           | 70                     | 179                     | 50                                                 |
| APR/MAY/JUNE          | 2             | 0         | 0             | APR/MAY/JUNE          | 20                     | 0                       | 0                                                  |